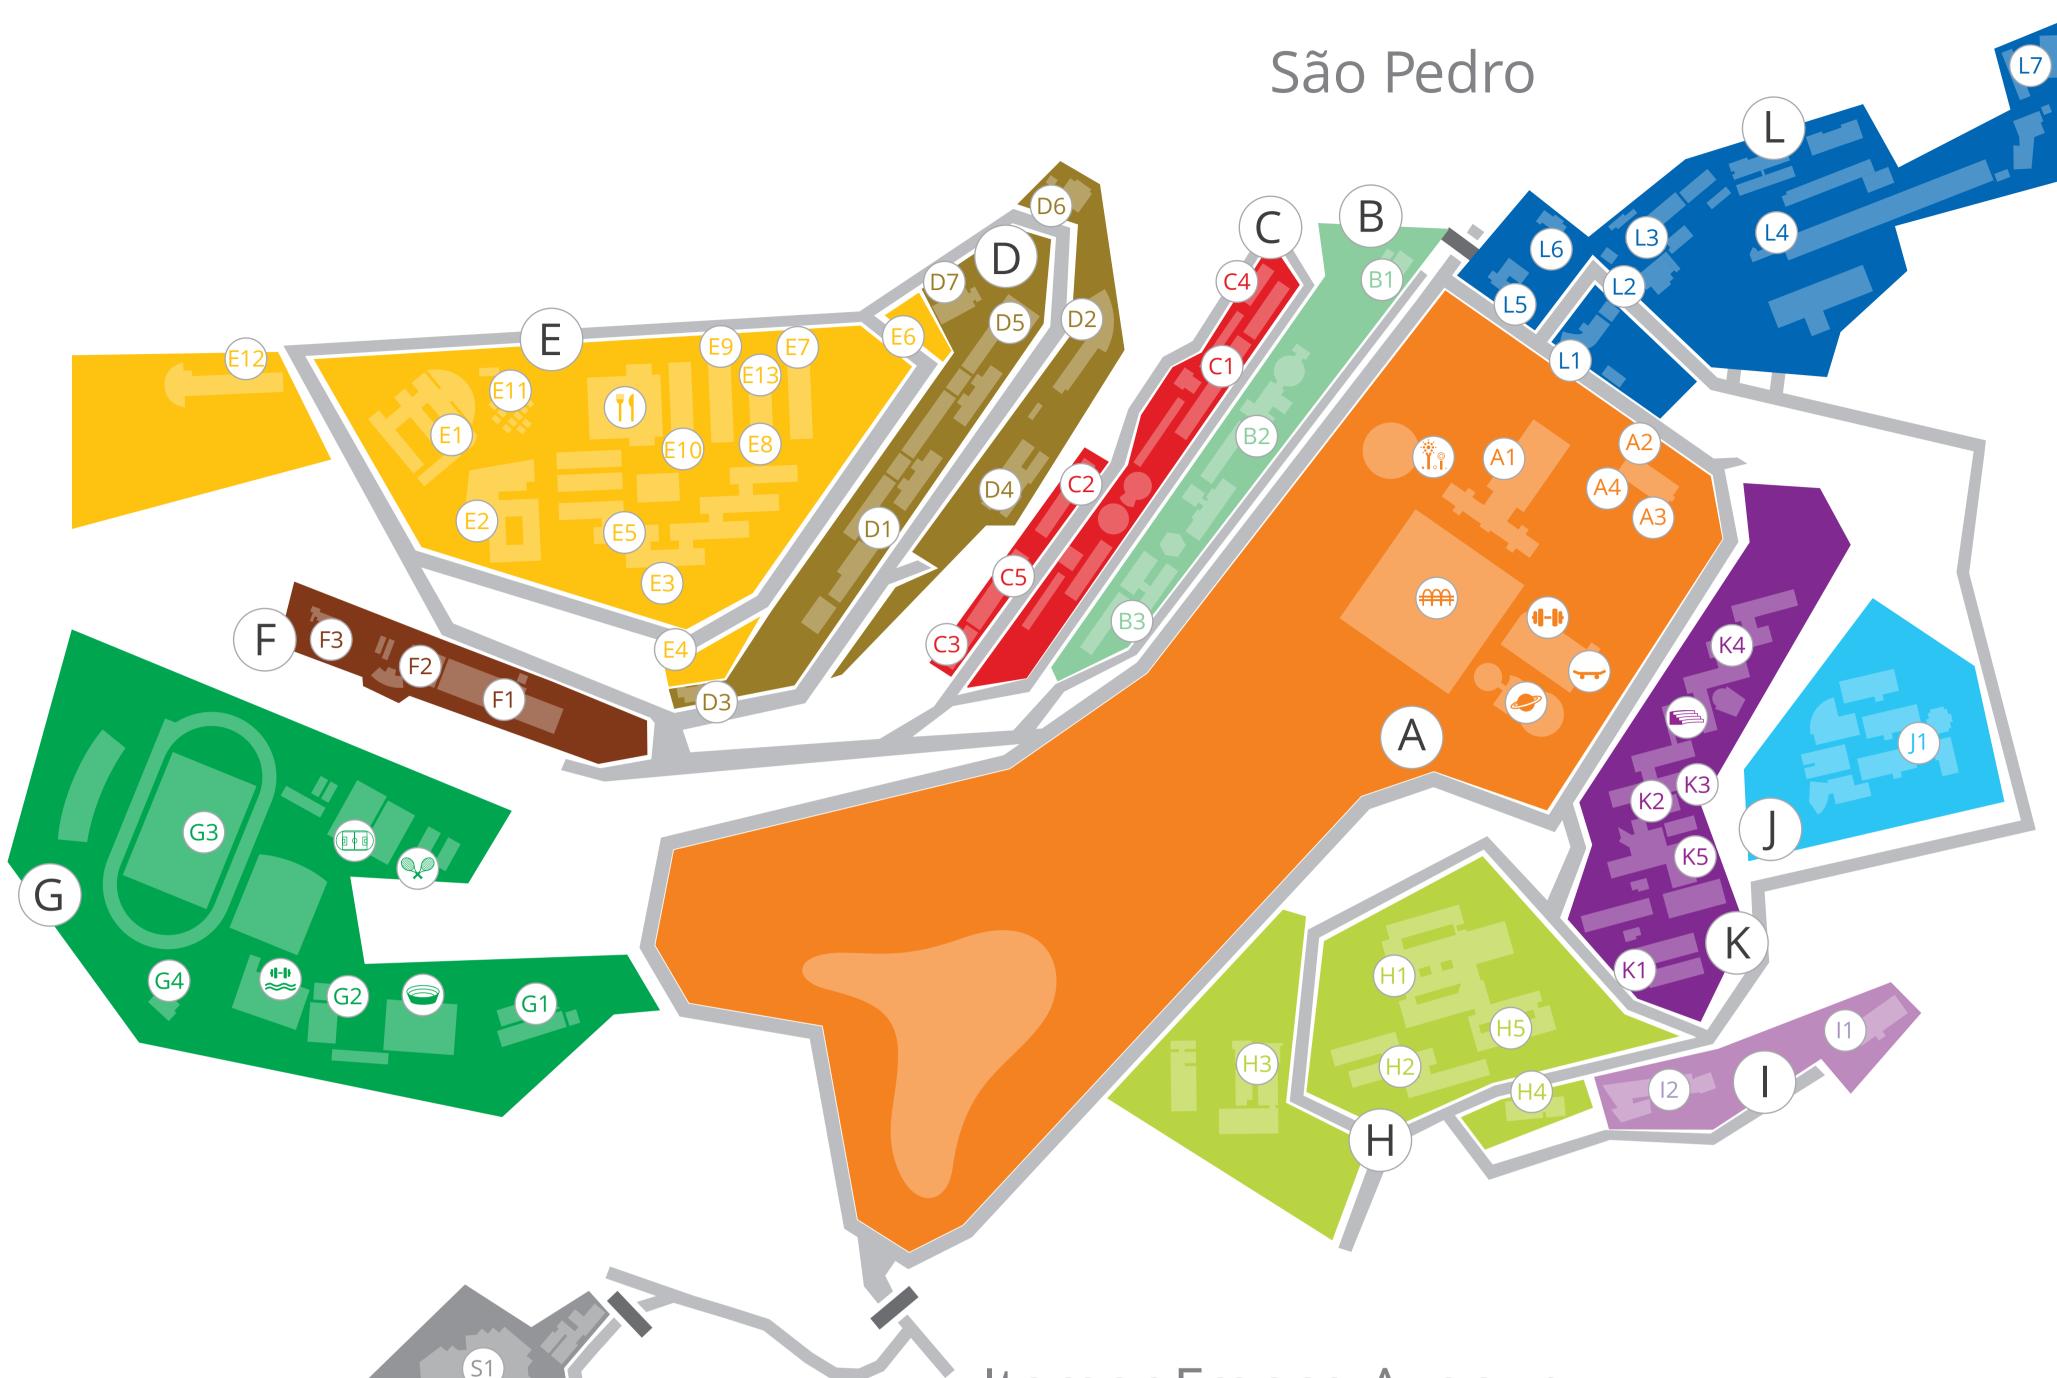

### Sector A

- A1 Rectory / Information Center / Central Library
- A2 International Office
- A3 Federal Audit
- A4 Center of Solidarity Economy
- 🗰 Civic Plaza
- **II-I** Playground / Outdoor gym
- 😽 Skate Park
- Science Center
- Sensorial Garden

### Sector B

- B1 University Pharmacy
- B2 School of Languages and Literature
- B3 Institute of Biological Sciences 3 (ICB 3)

# Sector C

- C1 Institute of Biological Sciences 1 (ICB 1)
- C2 Institute of Biological Sciences 2 (ICB 2)
- C3 Animal Behaviour Graduate Program
- C4 Museum of Malacology
- C5 Nutrition School

# Sector D

- D1 Institute of Exact Sciences 1 (ICE 1)
- D2 Institute of Exact Sciences 2 (ICE 2)
- D3 Science and Technology Library (lower entrance)
- D4 Corporate Information Management Center (CGCO)
- D5 Mathematics School
- D6 Material Science Research Center
- D7 Computer Sciences & Statistics Department

|             | Sec   |
|-------------|-------|
| E1          | Art   |
| E2          | Sc    |
| E3          | Scl   |
| E4          | Sci   |
| E5          | Bu    |
| E6          | Со    |
| E7          | Civ   |
| E8          | Ce    |
| E9          | Ele   |
| E1(         | ) Scl |
| Ψſ          | Ur    |
| E1 <i>*</i> | 1 So  |
| E12         | 2 Inc |
| E13         | B Ce  |
|             | Seo   |
| F1          | Re    |
| F2          | An    |
| F3          | Во    |
|             |       |

# Sector E

- rts and Design Institute (IAD)
- chool of Engineering Itamar Franco Building
- chool of Engineering
- cience and Technology Library (upper entrance)
- uilt Environment Graduate Program
- omputational modelling Graduate Program
- ivil Engineering Labs
- entral Warehouse
- ectrical Engineering Graduate Program
- chool of Architecture and Urbanism
- niversity's Restaurant
- olar Power Plant
- novation and Technology Transfer Regional Center (CRITT)
- entral Warehouse

# ctor F

- eproduction Biology Center Confiram
- nimal Behaviour and Biology Graduate Program otany Department

### Sector G

- G1 School of Physical Education (Faefid)
- Multi-sport Gymnasium
- G2 Gymnastics Building and Labs
- Swimming pools and Gym
- G3 Soccer Field / Running Track
- **Sports Courts**
- V Tennis Courts
- G4 Faefid Online Learning Center

# Sector H

- H1 School of Dentistry
- H2 School of Pharmacy
- H3 Pharmaceutical Research Center
- H4 SIASS & NATES (Federal Employees Health Care)
- H5 Nursing School

# Sector I

- I1 School of Economics
- I2 School of Communication

# Sector J

J1 Institute of Human Sciences (ICH)

# Sector K

- K1 School of Education
- K2 Business Administration and Accounting School
- K3 School of Social Work
- Auditorium of Social Studies
- K4 Law School
- K5 School of Social Communications

# Sector L

- L1 Student's Union (DCE)
- L2 Security Central
- L3 Infrastructure Department
- L4 Transports & Garage
- L5 Teacher's Union (Apes)
- L6 Social Research Center
- L7 Student Accommodation